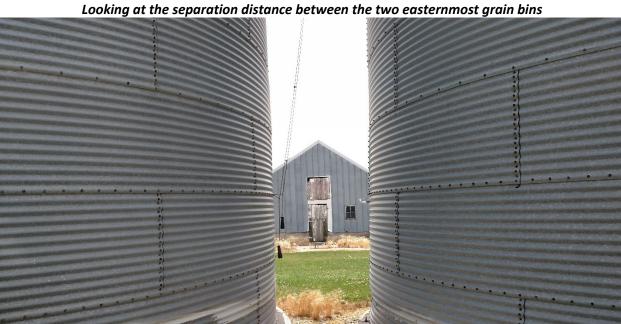

Figure 4

Looking at the separation between the two center grain bins

Figure 5
Looking at the separation distance between the two easternmost grain bins

Figure 7
Looking at the field access west of the acreage