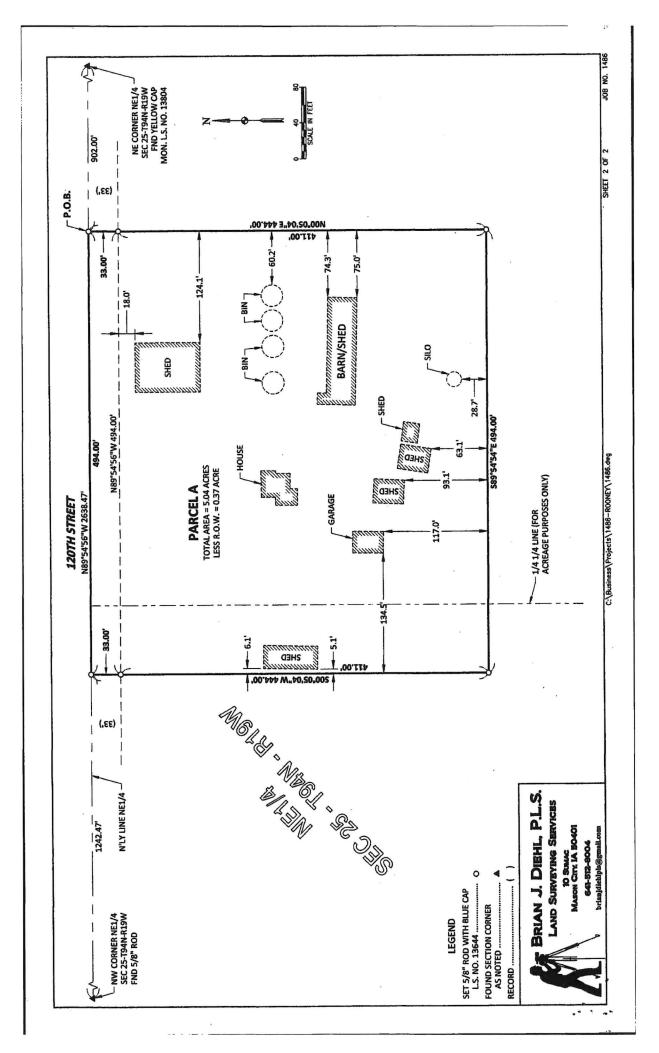

## Jeff & Kara Rooney 24795 120<sup>th</sup> St, Dougherty, IA Figure 1

Figure 1
Looking east along the front lot line at northernmost shed

Figure 2
Looking north at shed along west property line

**Figure 3**Looking at the grain bins

Figure 4

Looking at the separation between the two center grain bins

Figure 5
Looking at the separation distance between the two easternmost grain bins

Figure 7
Looking at the field access west of the acreage

## APPLICATION FOR CHANGE OF ZONE CERRO GORDO COUNTY, IOWA

| Name and Mailing Address of Applicant(s): (Not Address of 2011/18 request.)                                                                                |
|------------------------------------------------------------------------------------------------------------------------------------------------------------|
| Jeff & Karly Rooney                                                                                                                                        |
| 1708 Nettle Ave.                                                                                                                                           |
| Sheffield, IA. 50475 641-425-5333                                                                                                                          |
| Applicant(s) are the: Owner(s) Contract Purchaser(s) of the property described.                                                                            |
| Present zoning district of described property is  AGA                                                                                                      |
| Proposed zoning district for described property $AGBJ$                                                                                                     |
| Reasons for re-zoning:                                                                                                                                     |
| our property Located At: 24795 120th st. Pagherty                                                                                                          |
| is being Divided back to the 5 Acres of the                                                                                                                |
| Building site to be sold to chase koenigsfeld.                                                                                                             |
| I promoved this Durage from my fatter in 2017, then                                                                                                        |
| provided the remaining faringrand from his estate in 2000.                                                                                                 |
| I would like to divide the SACRES from the copyons to sullit                                                                                               |
| Name and Addresses of the owners of all properties lying within five hundred (500) feet of any part of the property proposed to be changed are as follows: |
| None                                                                                                                                                       |
|                                                                                                                                                            |
|                                                                                                                                                            |
|                                                                                                                                                            |