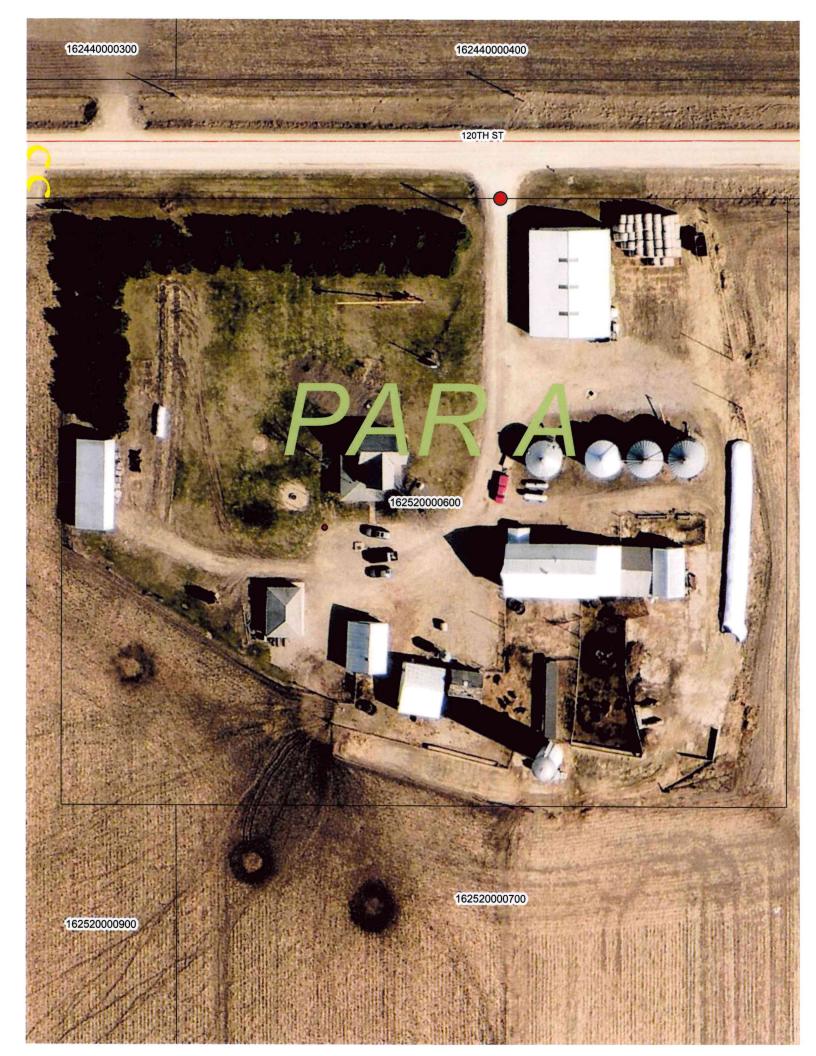

## Jeff & Kara Rooney 24795 120<sup>th</sup> St, Dougherty, IA Figure 1

Figure 1
Looking east along the front lot line at northernmost shed

Figure 2
Looking north at shed along west property line

**Figure 3**Looking at the grain bins

## APPLICATION FOR CHANGE OF ZONE CERRO GORDO COUNTY, IOWA

| Name and Mailing Address of Applicant(s): (Not Address of 2011/18 request.)                                                                                |
|------------------------------------------------------------------------------------------------------------------------------------------------------------|
| Jeff & Karly Rooney                                                                                                                                        |
| 1708 Nettle Ave.                                                                                                                                           |
| Sheffield, IA. 50475 641-425-5333                                                                                                                          |
| Applicant(s) are the: Owner(s) Contract Purchaser(s) of the property described.                                                                            |
| Present zoning district of described property is  AGA                                                                                                      |
| Proposed zoning district for described property $AGBJ$                                                                                                     |
| Reasons for re-zoning:                                                                                                                                     |
| our property Located At: 24795 120th st. Pagherty                                                                                                          |
| is being Divided back to the 5 Acres of the                                                                                                                |
| Building site to be sold to chase koenigsfeld.                                                                                                             |
| I promoved this Durage from my fatter in 2017, then                                                                                                        |
| provided the remaining faringrand from his estate in 2000.                                                                                                 |
| I would like to divide the SACRES from the copyons to sullit                                                                                               |
| Name and Addresses of the owners of all properties lying within five hundred (500) feet of any part of the property proposed to be changed are as follows: |
| None                                                                                                                                                       |
|                                                                                                                                                            |
|                                                                                                                                                            |
|                                                                                                                                                            |