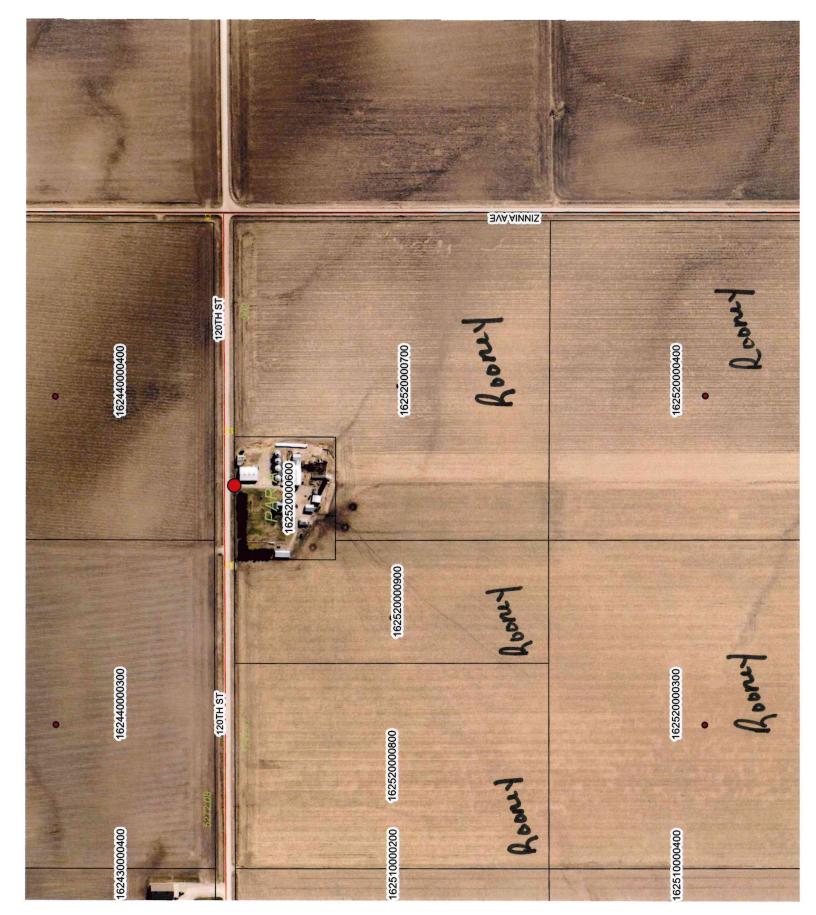

## APPLICATION FOR CHANGE OF ZONE CERRO GORDO COUNTY, IOWA

| Name and Mailing Address of Applicant(s): (Not Address of 2011/18 request.)                                                                                |
|------------------------------------------------------------------------------------------------------------------------------------------------------------|
| Jeff & Karly Rooney                                                                                                                                        |
| 1708 Nettle Ave.                                                                                                                                           |
| Sheffield, IA. 50475 641-425-5333                                                                                                                          |
| Applicant(s) are the: Owner(s) Contract Purchaser(s) of the property described.                                                                            |
| Present zoning district of described property is  AGA                                                                                                      |
| Proposed zoning district for described property $AGBJ$                                                                                                     |
| Reasons for re-zoning:                                                                                                                                     |
| our property Located At: 24795 120th st. Pagherty                                                                                                          |
| is being Divided back to the 5 Acres of the                                                                                                                |
| Building site to be sold to chase koenigsfeld.                                                                                                             |
| I promoved this Durage from my fatter in 2017, then                                                                                                        |
| provided the remaining faringrand from his estate in 2000.                                                                                                 |
| I would like to divide the SACRES from the copyons to sullit                                                                                               |
| Name and Addresses of the owners of all properties lying within five hundred (500) feet of any part of the property proposed to be changed are as follows: |
| None                                                                                                                                                       |
|                                                                                                                                                            |
|                                                                                                                                                            |
|                                                                                                                                                            |