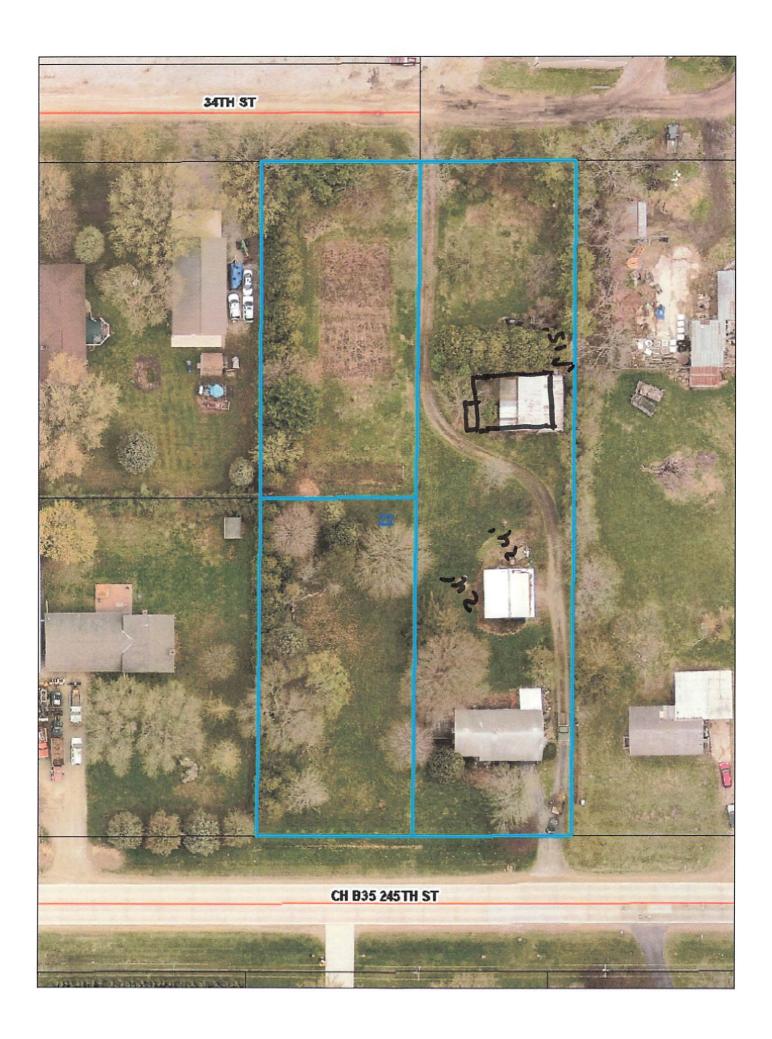

## Case No. 20-33 Randy Miller (16516 245<sup>th</sup> Street)

Figure 1

Looking at the existing building (to be removed) where the proposed storage building will be located

May 28, 2020, J. Robbins

Figure 2
Looking at the existing accessory building to remain on the property

May 28, 2020, J. Robbins

Figure 3
Looking at buildings on the adjacent property to the east

May 28, 2020, J. Robbins

Figure 4

Looking at the commercial storage building on the adjacent property to the north

May 28, 2020, J. Robbins

Figure 5

Looking at an accessory building on one of the adjacent residential properties to the west

May 28, 2020, J. Robbins