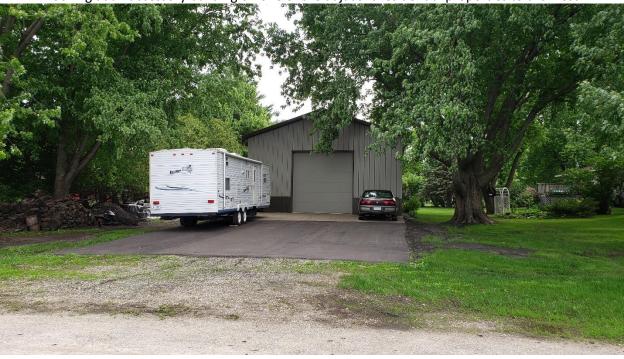

## Case No. 20-33 Randy Miller (16516 245<sup>th</sup> Street)

Figure 1

Looking at the existing building (to be removed) where the proposed storage building will be located

May 28, 2020, J. Robbins

Figure 2
Looking at the existing accessory building to remain on the property