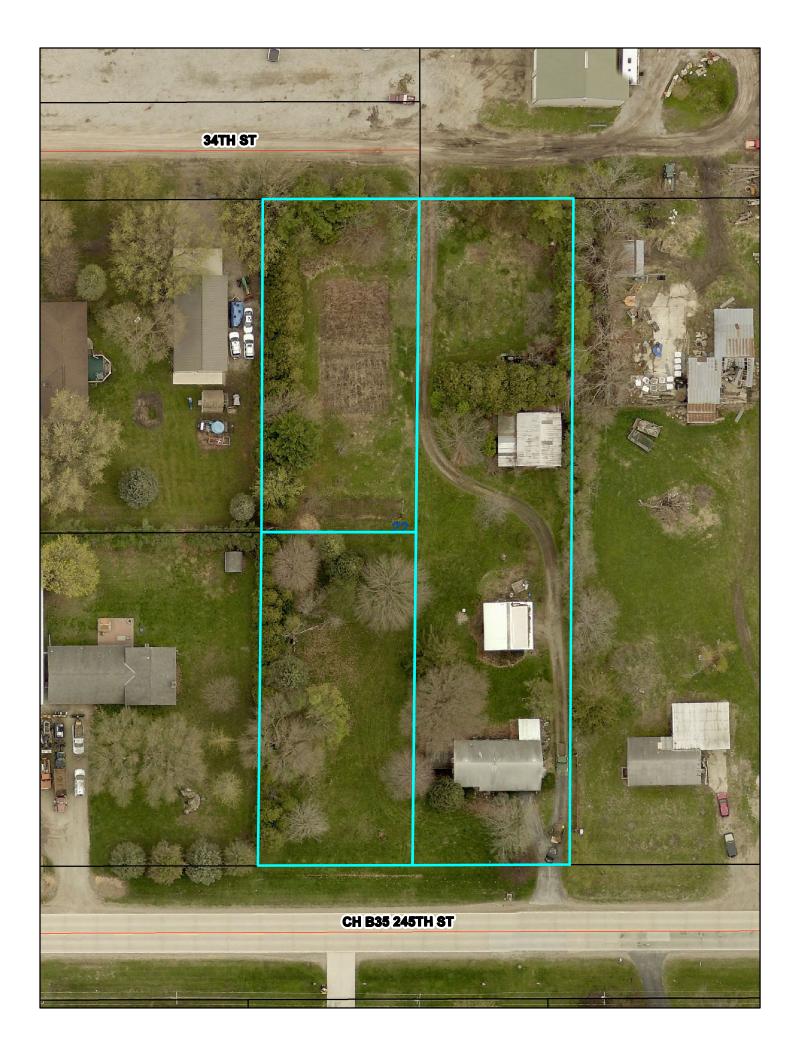

## Case No. 20-33 Randy Miller (16516 245<sup>th</sup> Street)

Figure 1

Looking at the existing building (to be removed) where the proposed storage building will be located

May 28, 2020, J. Robbins

Figure 2
Looking at the existing accessory building to remain on the property

May 28, 2020, J. Robbins

Figure 3
Looking at buildings on the adjacent property to the east

May 28, 2020, J. Robbins

Figure 4

Looking at the commercial storage building on the adjacent property to the north

May 28, 2020, J. Robbins

Figure 5

Looking at an accessory building on one of the adjacent residential properties to the west

May 28, 2020, J. Robbins