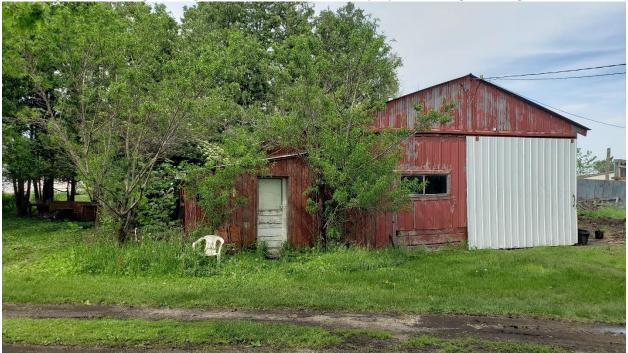

## Case No. 20-33 Randy Miller (16516 245<sup>th</sup> Street)

Figure 1

Looking at the existing building (to be removed) where the proposed storage building will be located

May 28, 2020, J. Robbins

Figure 2
Looking at the existing accessory building to remain on the property