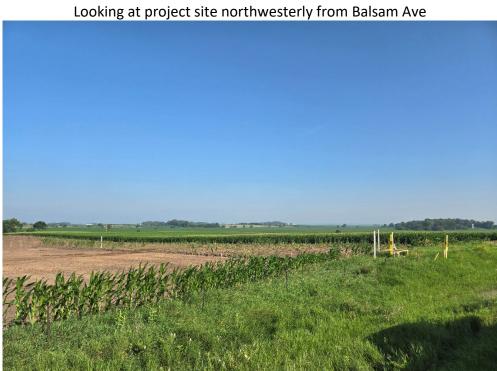

Exhibit 5: Parcel Highlight

Figure 1
Proposed building site from Balsam Ave marked by flags

Figure 2