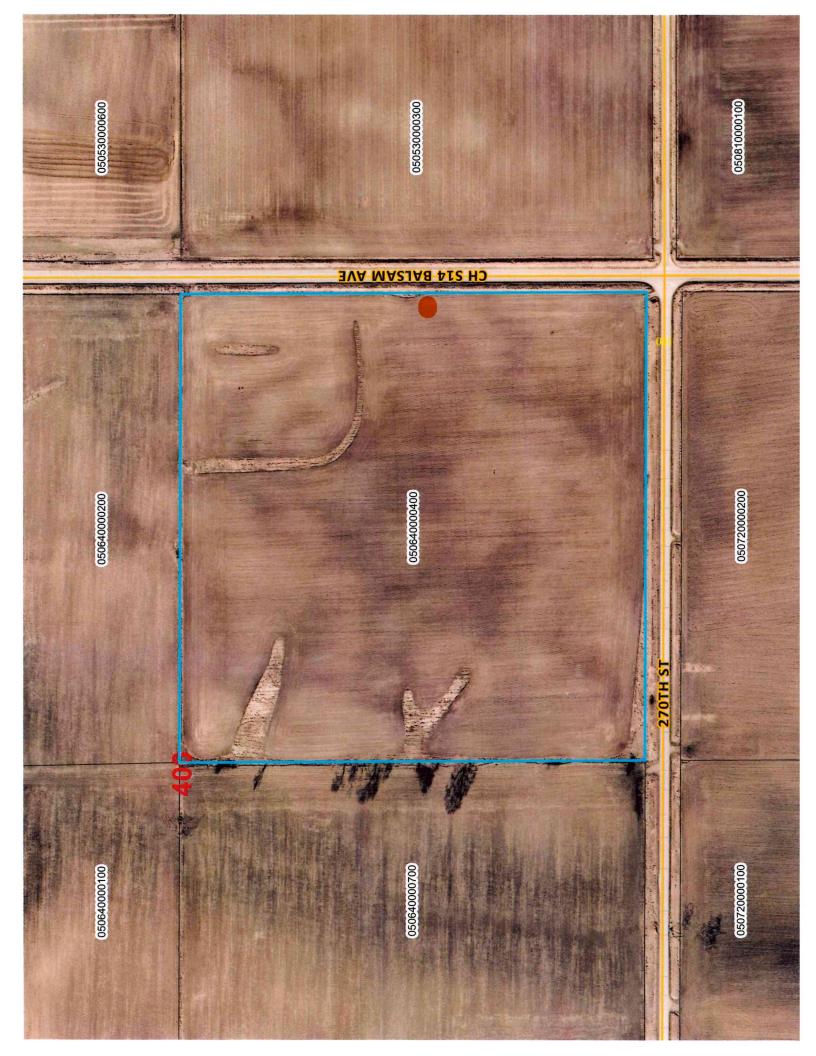

**Property Address:** To be assigned – located at the intersection of Balsam Avenue & 270<sup>th</sup>

Street, Clear Lake, IA 50428 (west side of Balsam Ave & north side of 270<sup>th</sup> St)

Brief Legal Description: Parcel located in the SE¼ of the SE¼ of Section 6, Clear Lake Township

- 4. A 50' front yard setback is required in the A-1 District.
- 5. All other setbacks in the A-1 district will be met.
- 6. The parcel is 40 acres in size. The farm ground around the regulator facility will still be in agriculture production.
- 7. The application was filed on June 24, 2025.

Exhibit 5: Parcel Highlight

Figure 1
Proposed building site from Balsam Ave marked by flags

Figure 2