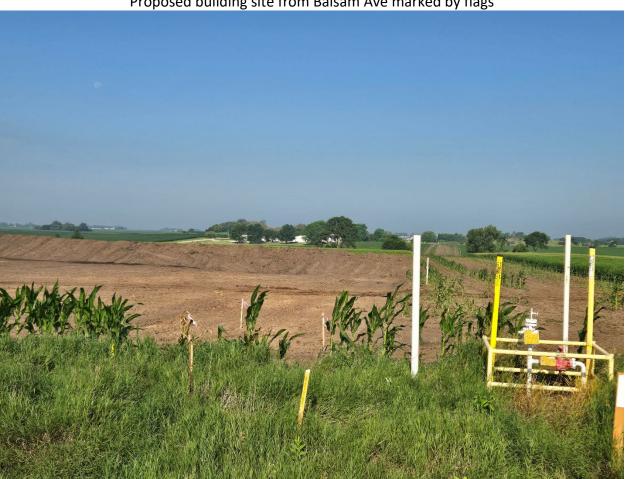

Exhibit 5: Parcel Highlight

Figure 1
Proposed building site from Balsam Ave marked by flags

Figure 2