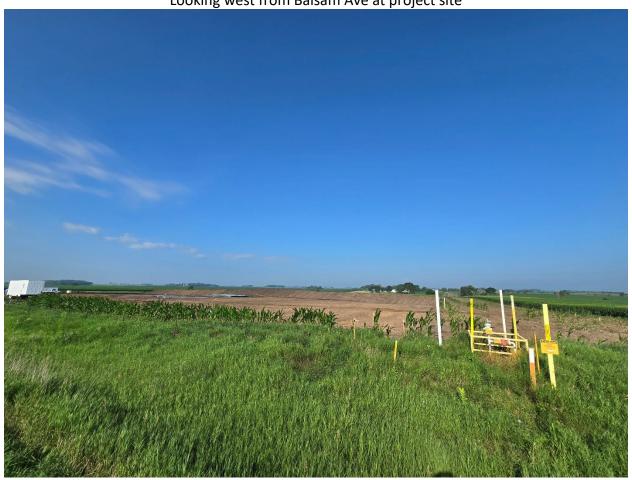

Exhibit 5: Parcel Highlight

Figure 1
Proposed building site from Balsam Ave marked by flags

Figure 2