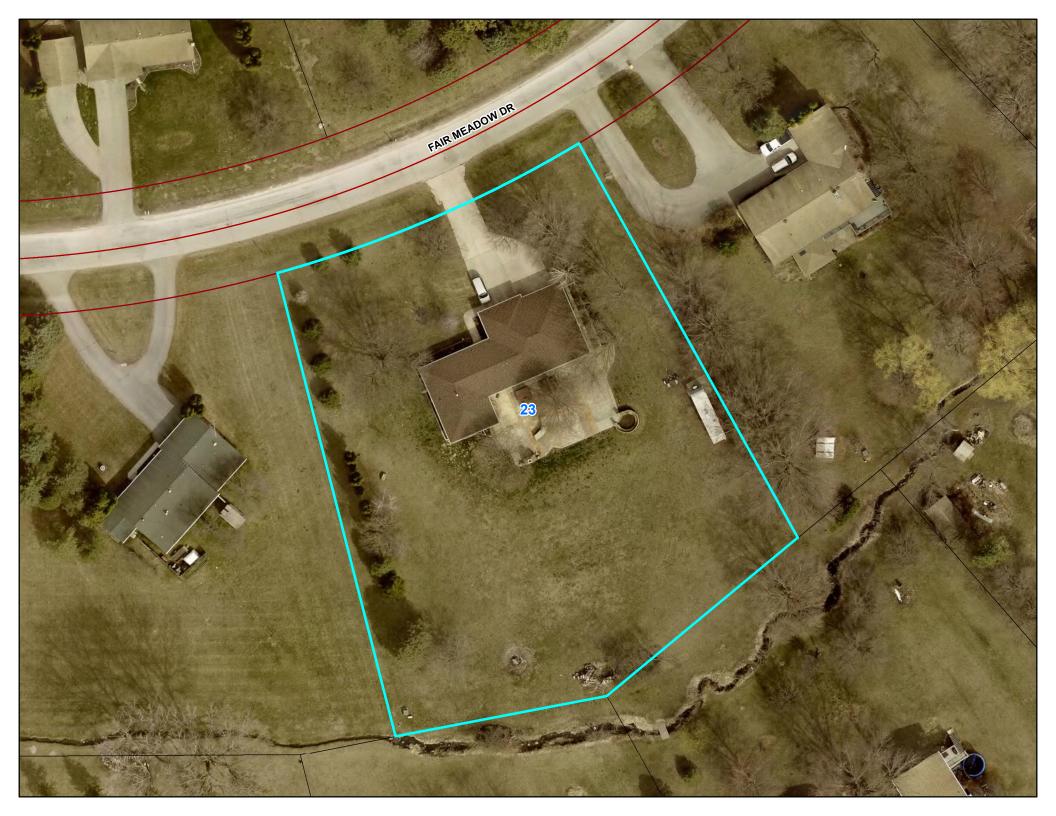

#### **EXHIBITS**

• Exhibit 1: Figures

• Exhibit 2: Special Exception Application

• Exhibit 3: Site plan

• Exhibit 4: Aerial photo of site

Figure 1

Looking at the proposed location for the utility shed addition

The property has a limited area where a detached accessory building could be located, which creates a practical difficulty location-wise. The Zoning Ordinance prohibits a detached accessory building from being located in front of the house. There are electrical lines, the septic lines, and trees located west of the house (See Figure 3). The leech field is located within most of the rear yard (See Figure 4). Additionally, while not a mapped floodplain, the rear 30' or so of the backside of the property has a drainage way and regular water build-up through the summer months (See Figure 5). As a result, a detached accessory is limited to the general vicinity roughly around the existing machine shed. Detached accessory buildings are common in the Fair Meadows neighborhood. The standard appears to be met.