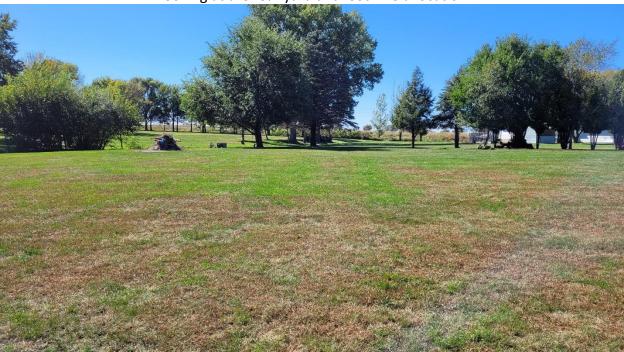

The property has a limited area where a detached accessory building could be located, which creates a practical difficulty location-wise. The Zoning Ordinance prohibits a detached accessory building from being located in front of the house. There are electrical lines, the septic lines, and trees located west of the house (See Figure 3). The leech field is located within most of the rear yard (See Figure 4). Additionally, while not a mapped floodplain, the rear 30' or so of the backside of the property has a drainage way and regular water build-up through the summer months (See Figure 5). As a result, a detached accessory is limited to the general vicinity roughly around the existing machine shed. Detached accessory buildings are common in the Fair Meadows neighborhood. The standard appears to be met.

September 29, 2022, J. Robbins

Figure 5

Looking toward the rear property line and area that floods during the summer season

September 29, 2022, J. Robbins