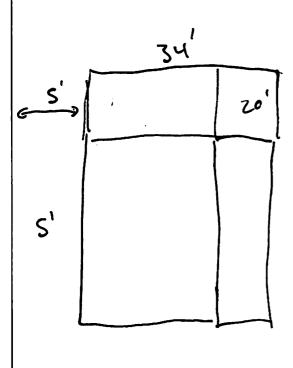

#### **Background**

The applicant proposes to construct a 20'x34' addition to the existing utility shed (See Figure 1). No complaints have been received as result of the existing utility building. The Board previously approved a variance for a 5' side yard setback for the construction of the existing utility shed on October 27, 2020. At the time, there was no special exception from bulk standards or legally non-conforming buildings, which was implemented in November 2021 as a means to modernize and clean up the Board of Adjustment processes within the Zoning Ordinance. Certain standards have been implemented for this type of request as a result.

| SPECIAL EXCEPTION REQUEST* |                           |                               |  |  |  |
|----------------------------|---------------------------|-------------------------------|--|--|--|
| Structure                  | Request(s)                | Requirement(s)                |  |  |  |
| Utility shed addition      | 5' east side yard setback | 25' side yard setback (9.6-B) |  |  |  |

The existing machine shed has a legally non-conforming setback. The proposed addition will be the same setback (5') as the existing machine shed and will be no closer to the east side lot line (See Figure 2). The standard appears to be met.