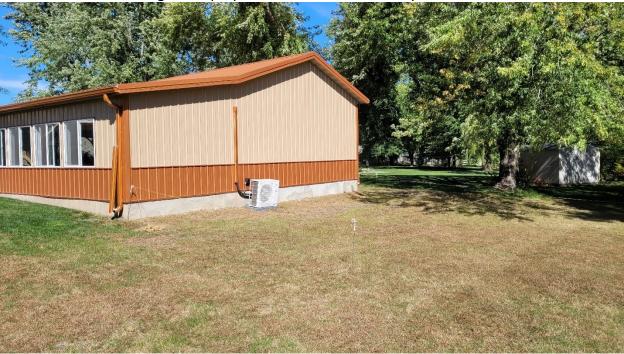

#### **Background**

The applicant proposes to construct a 20'x34' addition to the existing utility shed (See Figure 1). No complaints have been received as result of the existing utility building. The Board previously approved a variance for a 5' side yard setback for the construction of the existing utility shed on October 27, 2020. At the time, there was no special exception from bulk standards or legally non-conforming buildings, which was implemented in November 2021 as a means to modernize and clean up the Board of Adjustment processes within the Zoning Ordinance. Certain standards have been implemented for this type of request as a result.

#### **EXHIBITS**

• Exhibit 1: Figures

• Exhibit 2: Special Exception Application

• Exhibit 3: Site plan

• Exhibit 4: Aerial photo of site

Figure 1

Looking at the proposed location for the utility shed addition

September 29, 2022, J. Robbins

**Figure 2**Looking northerly along the east side line

September 29, 2022, J. Robbins

**Figure 3**Looking west of the house

September 29, 2022, J. Robbins

Figure 4
Looking at the rear yard and leech field location