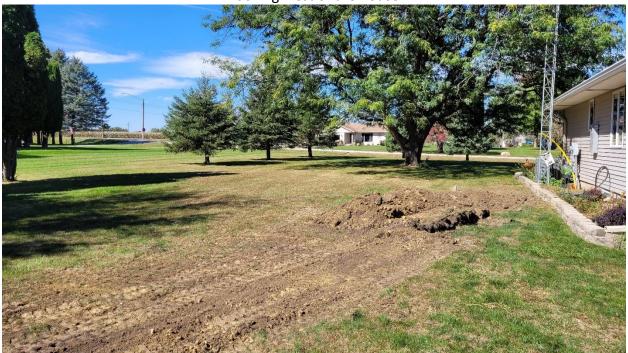

The property has a limited area where a detached accessory building could be located, which creates a practical difficulty location-wise. The Zoning Ordinance prohibits a detached accessory building from being located in front of the house. There are electrical lines, the septic lines, and trees located west of the house (See Figure 3). The leech field is located within most of the rear yard (See Figure 4). Additionally, while not a mapped floodplain, the rear 30' or so of the backside of the property has a drainage way and regular water build-up through the summer months (See Figure 5). As a result, a detached accessory is limited to the general vicinity roughly around the existing machine shed. Detached accessory buildings are common in the Fair Meadows neighborhood. The standard appears to be met.

September 29, 2022, J. Robbins

**Figure 2**Looking northerly along the east side line

September 29, 2022, J. Robbins

**Figure 3**Looking west of the house

September 29, 2022, J. Robbins

Figure 4
Looking at the rear yard and leech field location