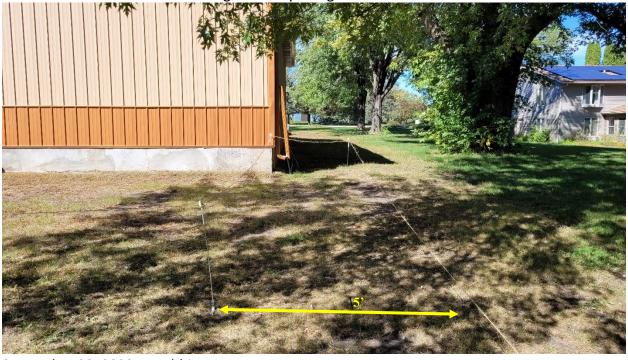

| SPECIAL EXCEPTION REQUEST* |                           |                               |  |  |  |
|----------------------------|---------------------------|-------------------------------|--|--|--|
| Structure                  | Request(s)                | Requirement(s)                |  |  |  |
| Utility shed addition      | 5' east side yard setback | 25' side yard setback (9.6-B) |  |  |  |

<sup>\*</sup>See Figure 2

The existing machine shed has a legally non-conforming setback. The proposed addition will be the same setback (5') as the existing machine shed and will be no closer to the east side lot line (See Figure 2). The standard appears to be met.

September 29, 2022, J. Robbins

**Figure 2**Looking northerly along the east side line

September 29, 2022, J. Robbins

**Figure 3**Looking west of the house

September 29, 2022, J. Robbins

Figure 4
Looking at the rear yard and leech field location