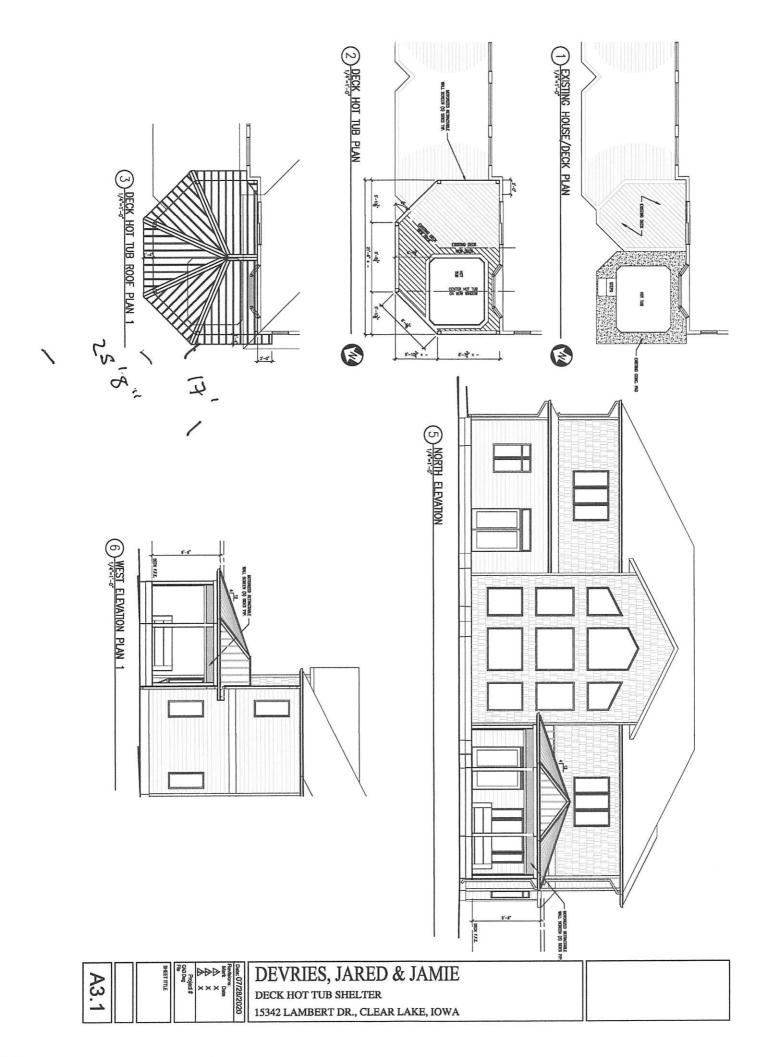

## Case No. 21-10 Jared & Jamie Devries (15342 Lambert Drive) Figure 1

Looking at the proposed location of the addition

August 7, 2020, J. Robbins

Figure 2
Looking southwest along the rear lot line

August 7, 2020, J. Robbins