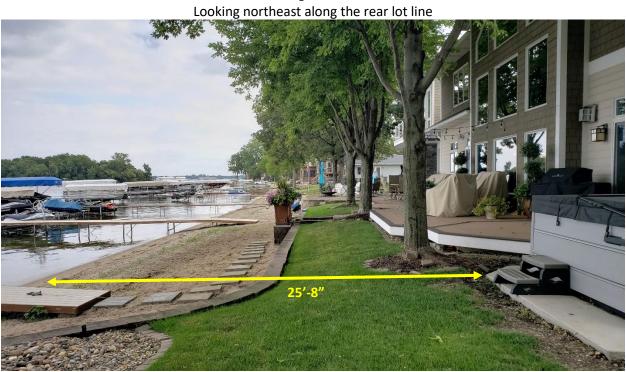

## Case No. 21-10 Jared & Jamie Devries (15342 Lambert Drive) Figure 1

Looking at the proposed location of the addition

August 7, 2020, J. Robbins

Figure 2
Looking southwest along the rear lot line

August 7, 2020, J. Robbins