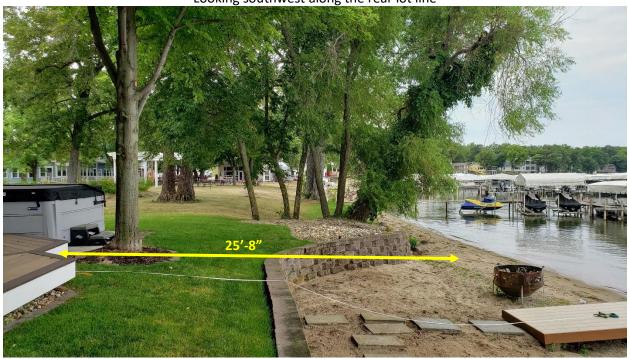

## Case No. 21-10 Jared & Jamie Devries (15342 Lambert Drive) Figure 1

Looking at the proposed location of the addition

August 7, 2020, J. Robbins

Figure 2
Looking southwest along the rear lot line

August 7, 2020, J. Robbins