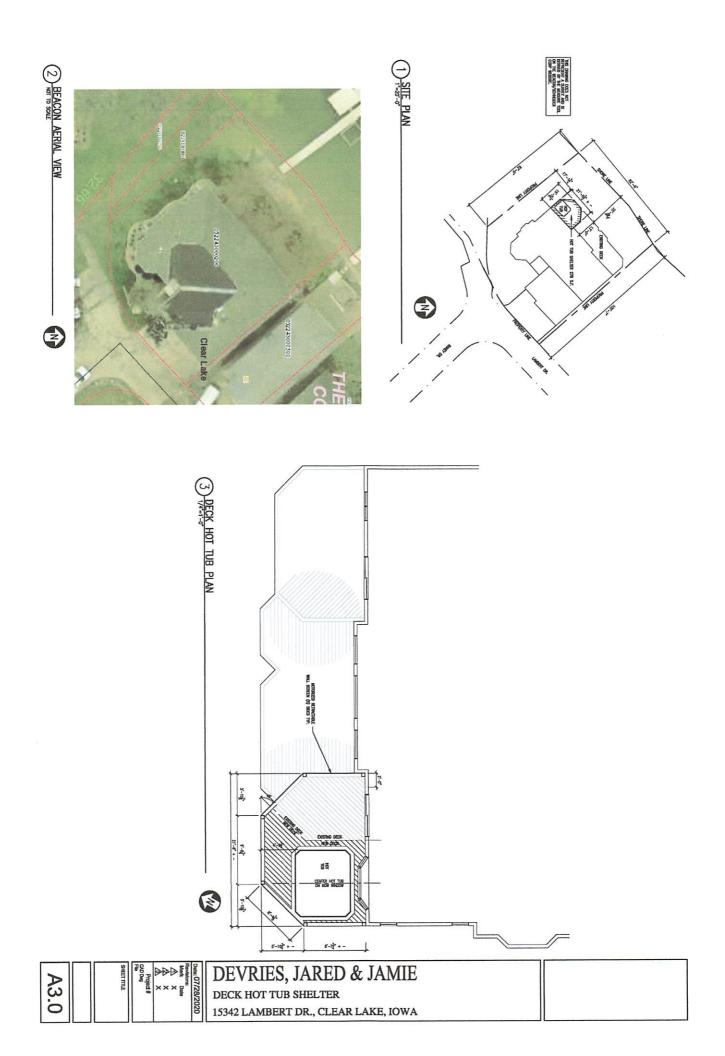

## Case No. 21-10 Jared & Jamie Devries (15342 Lambert Drive) Figure 1

Looking at the proposed location of the addition

August 7, 2020, J. Robbins

Figure 2
Looking southwest along the rear lot line

August 7, 2020, J. Robbins