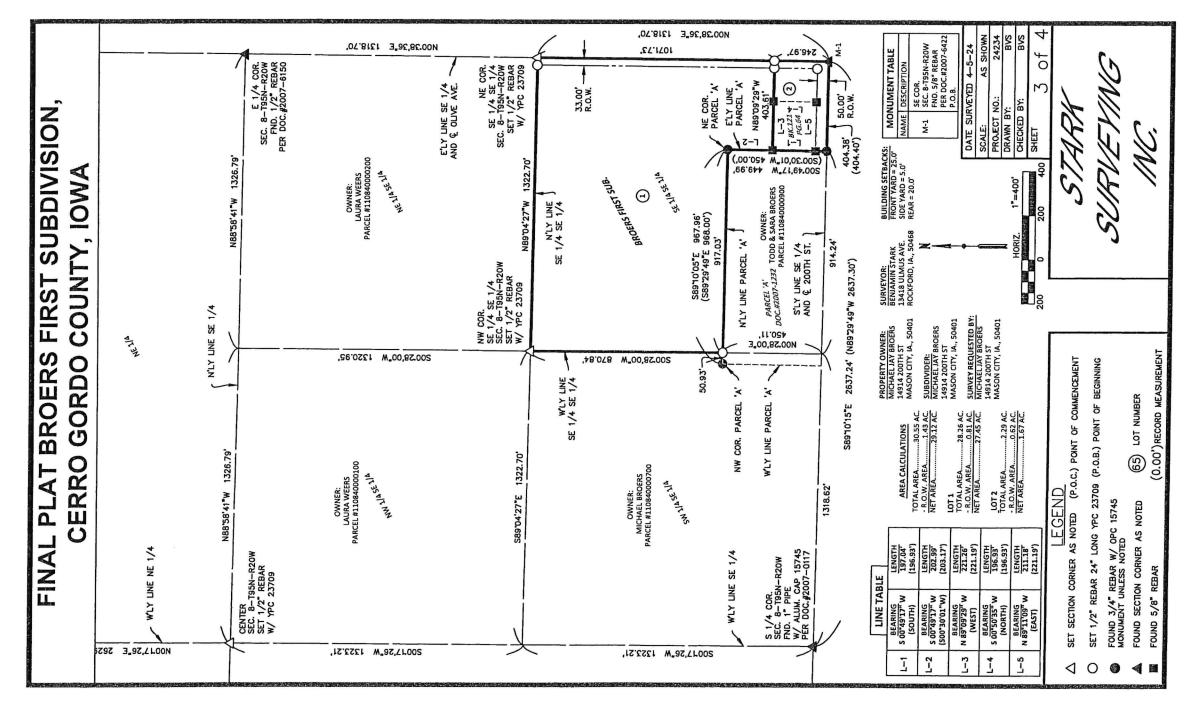

Name of Engineer/Surveyor: Stark Surveying, Inc.

|                                                                       | Yes | No | N/A |
|-----------------------------------------------------------------------|-----|----|-----|
| Fifteen (15) prints of Final Plat filed.                              | X   |    |     |
| <ul> <li>Improvements installed or performance bond filed.</li> </ul> |     |    | X   |
| • Fee in the amount of \$200.00 paid.                                 | X   |    |     |