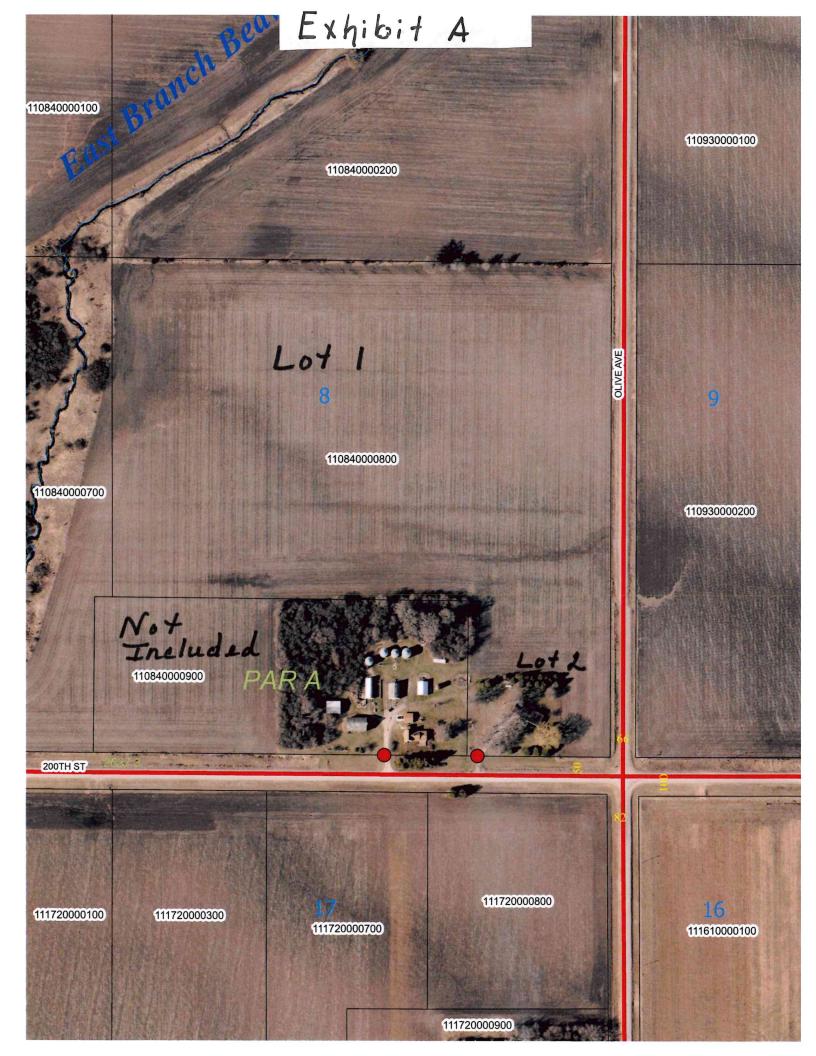

Subdivision application is hereby made on the following property generally located at: 14914 200<sup>th</sup> Street, Mason City, IA 50401-9016

| And legally described as:<br>See Attachment. |                       |                                                                                             |
|----------------------------------------------|-----------------------|---------------------------------------------------------------------------------------------|
|                                              |                       |                                                                                             |
|                                              |                       |                                                                                             |
| Total area in acres:                         | 30.55                 | Total number of lots: Two (with previously established lot designated "Parcel A" excluded). |
| The present zoning classi                    | fication is:          | A-1 (subject to change as for Lot 2 to A-2)                                                 |
| The proposed use is:                         | For Lot 2, residentia | l purposes; no change otherwise.                                                            |

described as:

A PARCEL OF LAND DESIGNATED AS BROERS FIRST SUBDIVISION, CERRO GORDO COUNTY, IOWA BEING PART OF THE SOUTH ONE-HALF (S 1/2) OF THE SOUTHEAST QUARTER (SE 1/4) OF SECTION 8-T95N-R20W OF THE 5TH P.M. CERRO GORDO COUNTY, IOWA MORE PARTICULARLY DESCRIBED AS FOLLOWS:

BEGINNING (P.O.B.) AT THE SOUTHEAST CORNER (SE COR.) OF SAID SECTION EIGHT (8);

THENCE ON AN IOWA ZONE TWO (2) REGIONAL COORDINATE SYSTEM BEARING OF N00°38'36"E 1318.70 FEET ALONG THE EASTERLY LINE OF THE SOUTHEAST QUARTER (SE 1/4) OF SAID SECTION EIGHT (8) TO THE NORTHEAST CORNER (NE COR.) OF THE SOUTHEAST QUARTER (SE 1/4) OF THE SOUTHEAST QUARTER (SE 1/4) OF SAID SECTION EIGHT (8);

THENCE N89°04'27"W 1322.70 FEET ALONG THE NORTHERLY LINE OF THE SOUTHEAST QUARTER (SE 1/4) OF THE SOUTHEAST QUARTER (SE 1/4) OF SAID SECTION EIGHT (8) TO THE NORTHWEST CORNER (NW COR.) OF THE SOUTHEAST QUARTER (SE 1/4) OF THE SOUTHEAST QUARTER (SE 1/4) OF SAID SECTION EIGHT (8);

THENCE \$00\*28'00"W 870.84 FEET ALONG THE WESTERLY LINE OF THE SOUTHEAST QUARTER (SE 1/4) OF THE SOUTHEAST QUARTER (SE 1/4) OF SAID SECTION EIGHT (8) TO THE NORTHERLY LINE OF PARCEL 'A' AS DESCRIBED AND DEPICTED IN DOCUMENT NUMBER 2007-1232 THAT IS ON FILE AT THE CERRO GORDO COUNTY RECORDER'S OFFICE;

THENCE S89\*10'05"E (S89\*29'49"E) 917.03 FEET ALONG THE NORTHERLY LINE OF SAID PARCEL 'A' TO THE NORTHEAST CORNER (NE COR.) THEREOF;

THENCE 500°49'17"W 449.99 FEET (500°30'01"W 450.00 FEET) ALONG THE EASTERLY LINE OF SAID PARCEL 'A' TO THE SOUTHEAST CORNER (SE COR.) THEREOF THAT IS ON THE SOUTHERLY LINE OF THE SOUTHEAST QUARTER (SE 1/4) OF SAID SECTION EIGHT (8);

THENCE S89\*10'15"E 404.38 FEET (N89\*29'49"W 404.40 FEET) ALONG SAID SOUTHERLY LINE TO THE POINT OF BEGINNING (P.O.B.).

SAID BROERS FIRST SUBDIVISION, CERRO GORDO COUNTY, IOWA CONTAINS 30.55 ACRES INCLUDING 1.43 ACRES IN PUBLIC ROAD RIGHT OF WAY (R.O.W.), AND IS SUBJECT TO ANY EASEMENTS WRITTEN OR OTHERWISE.