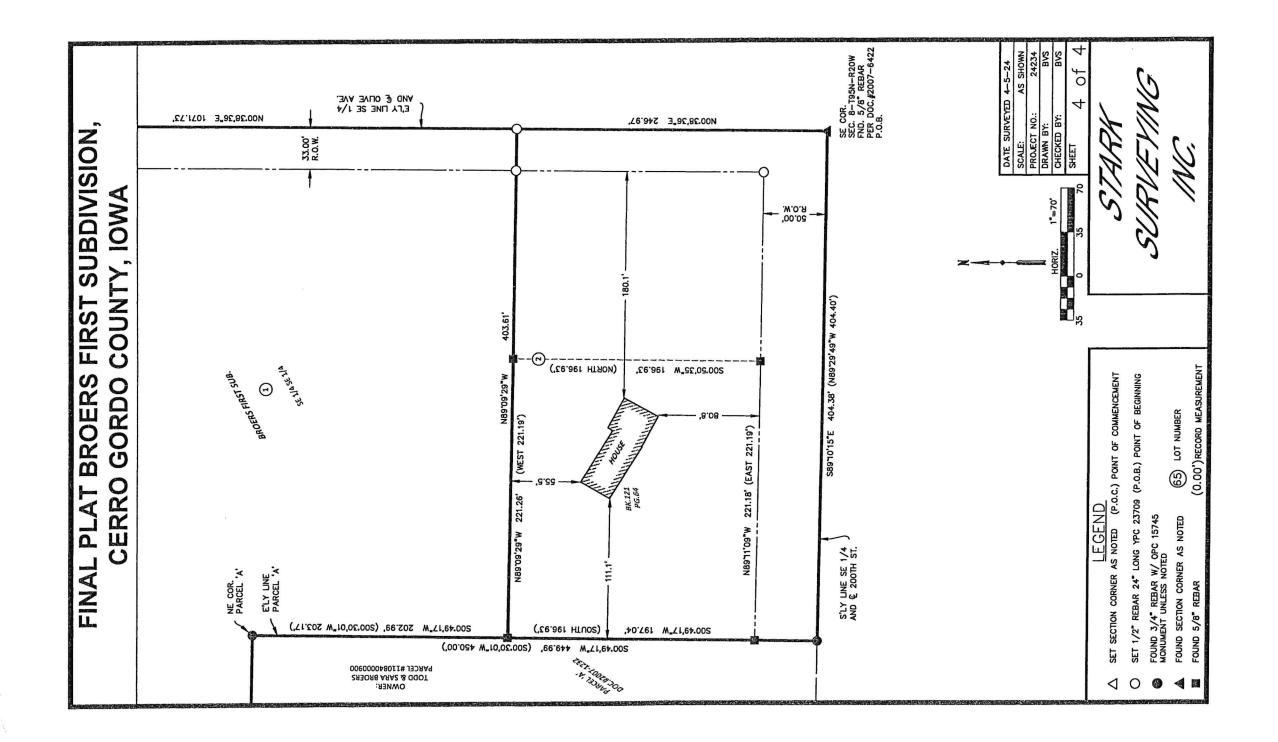

described as:

A PARCEL OF LAND DESIGNATED AS BROERS FIRST SUBDIVISION, CERRO GORDO COUNTY, IOWA BEING PART OF THE SOUTH ONE-HALF (S 1/2) OF THE SOUTHEAST QUARTER (SE 1/4) OF SECTION 8-T95N-R20W OF THE 5TH P.M. CERRO GORDO COUNTY, IOWA MORE PARTICULARLY DESCRIBED AS FOLLOWS:

BEGINNING (P.O.B.) AT THE SOUTHEAST CORNER (SE COR.) OF SAID SECTION EIGHT (8);

THENCE ON AN IOWA ZONE TWO (2) REGIONAL COORDINATE SYSTEM BEARING OF N00°38'36"E 1318.70 FEET ALONG THE EASTERLY LINE OF THE SOUTHEAST QUARTER (SE 1/4) OF SAID SECTION EIGHT (8) TO THE NORTHEAST CORNER (NE COR.) OF THE SOUTHEAST QUARTER (SE 1/4) OF THE SOUTHEAST QUARTER (SE 1/4) OF SAID SECTION EIGHT (8);

THENCE N89°04'27"W 1322.70 FEET ALONG THE NORTHERLY LINE OF THE SOUTHEAST QUARTER (SE 1/4) OF THE SOUTHEAST QUARTER (SE 1/4) OF SAID SECTION EIGHT (8) TO THE NORTHWEST CORNER (NW COR.) OF THE SOUTHEAST QUARTER (SE 1/4) OF THE SOUTHEAST QUARTER (SE 1/4) OF SAID SECTION EIGHT (8);

THENCE \$00\*28'00"W 870.84 FEET ALONG THE WESTERLY LINE OF THE SOUTHEAST QUARTER (SE 1/4) OF THE SOUTHEAST QUARTER (SE 1/4) OF SAID SECTION EIGHT (8) TO THE NORTHERLY LINE OF PARCEL 'A' AS DESCRIBED AND DEPICTED IN DOCUMENT NUMBER 2007-1232 THAT IS ON FILE AT THE CERRO GORDO COUNTY RECORDER'S OFFICE;

THENCE S89\*10'05"E (S89\*29'49"E) 917.03 FEET ALONG THE NORTHERLY LINE OF SAID PARCEL 'A' TO THE NORTHEAST CORNER (NE COR.) THEREOF;

THENCE 500°49'17"W 449.99 FEET (500°30'01"W 450.00 FEET) ALONG THE EASTERLY LINE OF SAID PARCEL 'A' TO THE SOUTHEAST CORNER (SE COR.) THEREOF THAT IS ON THE SOUTHERLY LINE OF THE SOUTHEAST QUARTER (SE 1/4) OF SAID SECTION EIGHT (8);

THENCE S89\*10'15"E 404.38 FEET (N89\*29'49"W 404.40 FEET) ALONG SAID SOUTHERLY LINE TO THE POINT OF BEGINNING (P.O.B.).

SAID BROERS FIRST SUBDIVISION, CERRO GORDO COUNTY, IOWA CONTAINS 30.55 ACRES INCLUDING 1.43 ACRES IN PUBLIC ROAD RIGHT OF WAY (R.O.W.), AND IS SUBJECT TO ANY EASEMENTS WRITTEN OR OTHERWISE.