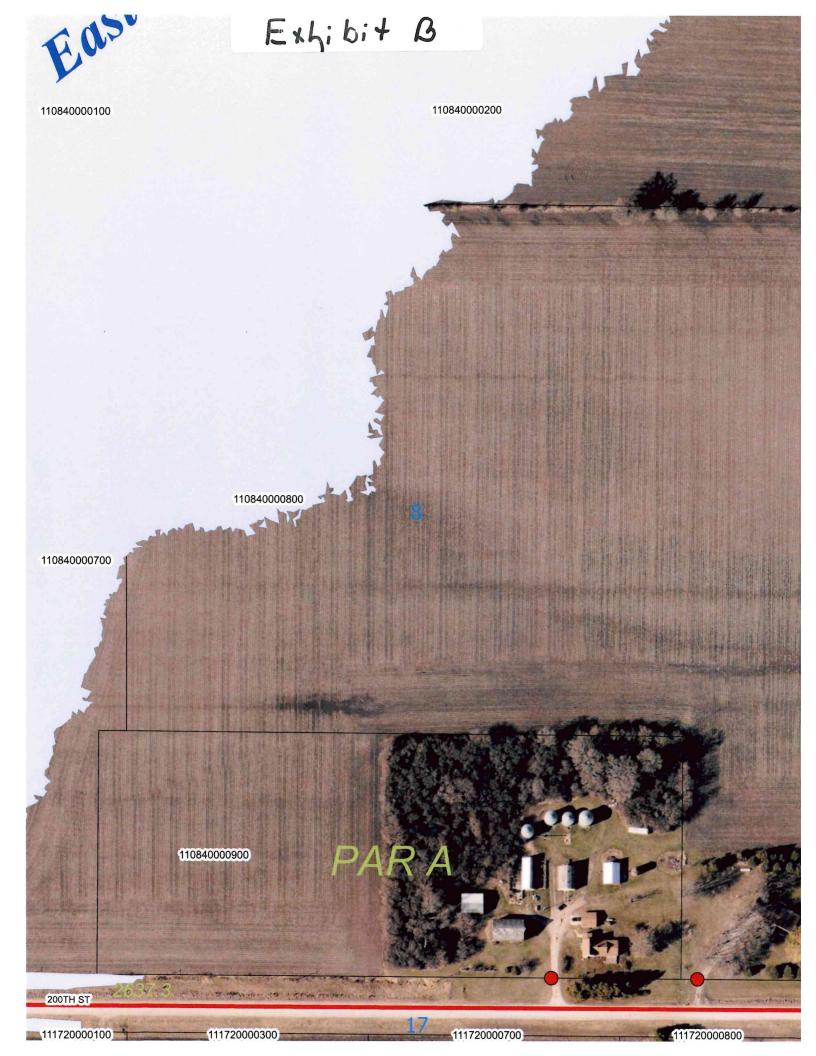

described as:

A PARCEL OF LAND DESIGNATED AS BROERS FIRST SUBDIVISION, CERRO GORDO COUNTY, IOWA BEING PART OF THE SOUTH ONE-HALF (S 1/2) OF THE SOUTHEAST QUARTER (SE 1/4) OF SECTION 8-T95N-R20W OF THE 5TH P.M. CERRO GORDO COUNTY, IOWA MORE PARTICULARLY DESCRIBED AS FOLLOWS:

BEGINNING (P.O.B.) AT THE SOUTHEAST CORNER (SE COR.) OF SAID SECTION EIGHT (8);

THENCE ON AN IOWA ZONE TWO (2) REGIONAL COORDINATE SYSTEM BEARING OF N00°38'36"E 1318.70 FEET ALONG THE EASTERLY LINE OF THE SOUTHEAST QUARTER (SE 1/4) OF SAID SECTION EIGHT (8) TO THE NORTHEAST CORNER (NE COR.) OF THE SOUTHEAST QUARTER (SE 1/4) OF THE SOUTHEAST QUARTER (SE 1/4) OF SAID SECTION EIGHT (8);

THENCE N89°04'27"W 1322.70 FEET ALONG THE NORTHERLY LINE OF THE SOUTHEAST QUARTER (SE 1/4) OF THE SOUTHEAST QUARTER (SE 1/4) OF SAID SECTION EIGHT (8) TO THE NORTHWEST CORNER (NW COR.) OF THE SOUTHEAST QUARTER (SE 1/4) OF THE SOUTHEAST QUARTER (SE 1/4) OF SAID SECTION EIGHT (8);

THENCE \$00\*28'00"W 870.84 FEET ALONG THE WESTERLY LINE OF THE SOUTHEAST QUARTER (SE 1/4) OF THE SOUTHEAST QUARTER (SE 1/4) OF SAID SECTION EIGHT (8) TO THE NORTHERLY LINE OF PARCEL 'A' AS DESCRIBED AND DEPICTED IN DOCUMENT NUMBER 2007-1232 THAT IS ON FILE AT THE CERRO GORDO COUNTY RECORDER'S OFFICE;

THENCE S89\*10'05"E (S89\*29'49"E) 917.03 FEET ALONG THE NORTHERLY LINE OF SAID PARCEL 'A' TO THE NORTHEAST CORNER (NE COR.) THEREOF;

THENCE 500°49'17"W 449.99 FEET (500°30'01"W 450.00 FEET) ALONG THE EASTERLY LINE OF SAID PARCEL 'A' TO THE SOUTHEAST CORNER (SE COR.) THEREOF THAT IS ON THE SOUTHERLY LINE OF THE SOUTHEAST QUARTER (SE 1/4) OF SAID SECTION EIGHT (8);

THENCE S89\*10'15"E 404.38 FEET (N89\*29'49"W 404.40 FEET) ALONG SAID SOUTHERLY LINE TO THE POINT OF BEGINNING (P.O.B.).

SAID BROERS FIRST SUBDIVISION, CERRO GORDO COUNTY, IOWA CONTAINS 30.55 ACRES INCLUDING 1.43 ACRES IN PUBLIC ROAD RIGHT OF WAY (R.O.W.), AND IS SUBJECT TO ANY EASEMENTS WRITTEN OR OTHERWISE.