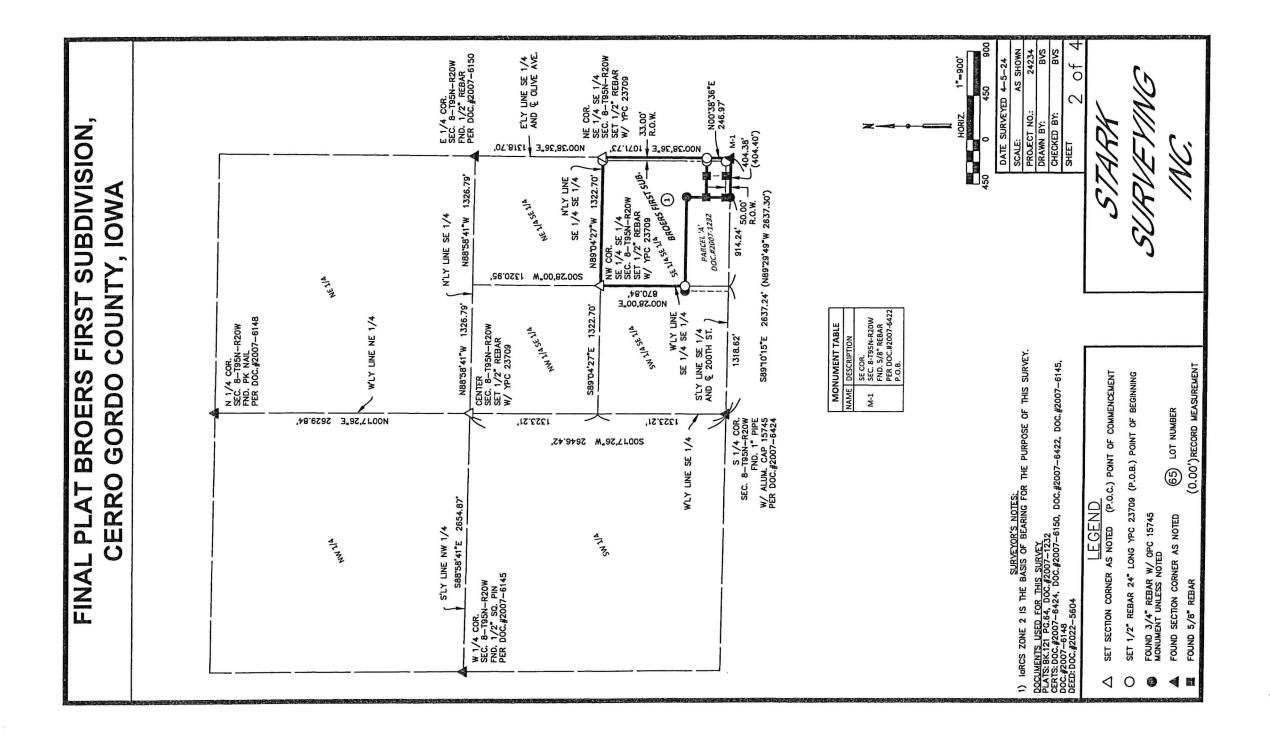

described as:

A PARCEL OF LAND DESIGNATED AS BROERS FIRST SUBDIVISION, CERRO GORDO COUNTY, IOWA BEING PART OF THE SOUTH ONE-HALF (S 1/2) OF THE SOUTHEAST QUARTER (SE 1/4) OF SECTION 8-T95N-R20W OF THE 5TH P.M. CERRO GORDO COUNTY, IOWA MORE PARTICULARLY DESCRIBED AS FOLLOWS:

BEGINNING (P.O.B.) AT THE SOUTHEAST CORNER (SE COR.) OF SAID SECTION EIGHT (8);

THENCE ON AN IOWA ZONE TWO (2) REGIONAL COORDINATE SYSTEM BEARING OF N00°38'36"E 1318.70 FEET ALONG THE EASTERLY LINE OF THE SOUTHEAST QUARTER (SE 1/4) OF SAID SECTION EIGHT (8) TO THE NORTHEAST CORNER (NE COR.) OF THE SOUTHEAST QUARTER (SE 1/4) OF THE SOUTHEAST QUARTER (SE 1/4) OF SAID SECTION EIGHT (8);

THENCE N89°04'27"W 1322.70 FEET ALONG THE NORTHERLY LINE OF THE SOUTHEAST QUARTER (SE 1/4) OF THE SOUTHEAST QUARTER (SE 1/4) OF SAID SECTION EIGHT (8) TO THE NORTHWEST CORNER (NW COR.) OF THE SOUTHEAST QUARTER (SE 1/4) OF THE SOUTHEAST QUARTER (SE 1/4) OF SAID SECTION EIGHT (8);

THENCE \$00\*28'00"W 870.84 FEET ALONG THE WESTERLY LINE OF THE SOUTHEAST QUARTER (SE 1/4) OF THE SOUTHEAST QUARTER (SE 1/4) OF SAID SECTION EIGHT (8) TO THE NORTHERLY LINE OF PARCEL 'A' AS DESCRIBED AND DEPICTED IN DOCUMENT NUMBER 2007-1232 THAT IS ON FILE AT THE CERRO GORDO COUNTY RECORDER'S OFFICE;

THENCE S89\*10'05"E (S89\*29'49"E) 917.03 FEET ALONG THE NORTHERLY LINE OF SAID PARCEL 'A' TO THE NORTHEAST CORNER (NE COR.) THEREOF;

THENCE 500°49'17"W 449.99 FEET (500°30'01"W 450.00 FEET) ALONG THE EASTERLY LINE OF SAID PARCEL 'A' TO THE SOUTHEAST CORNER (SE COR.) THEREOF THAT IS ON THE SOUTHERLY LINE OF THE SOUTHEAST QUARTER (SE 1/4) OF SAID SECTION EIGHT (8);

THENCE S89\*10'15"E 404.38 FEET (N89\*29'49"W 404.40 FEET) ALONG SAID SOUTHERLY LINE TO THE POINT OF BEGINNING (P.O.B.).

SAID BROERS FIRST SUBDIVISION, CERRO GORDO COUNTY, IOWA CONTAINS 30.55 ACRES INCLUDING 1.43 ACRES IN PUBLIC ROAD RIGHT OF WAY (R.O.W.), AND IS SUBJECT TO ANY EASEMENTS WRITTEN OR OTHERWISE.